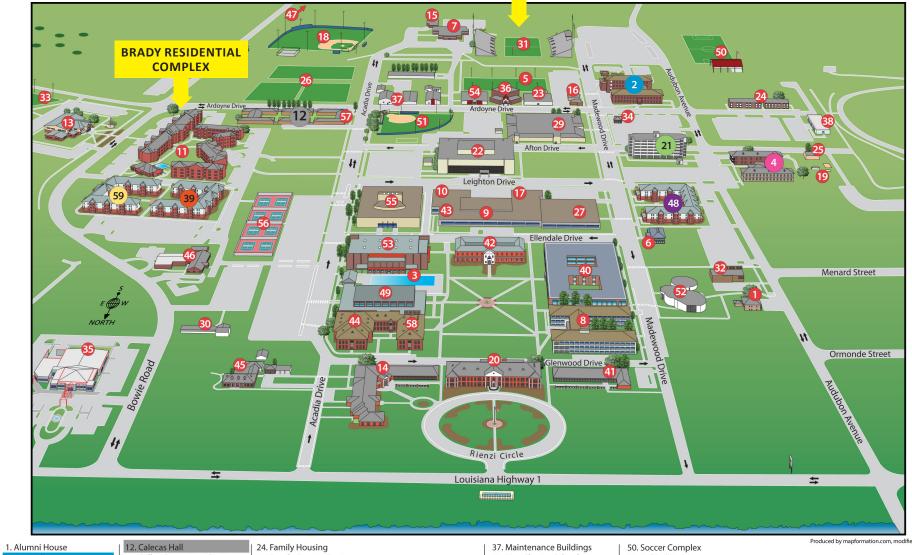

## MANNING STADIUM

2. Ayo Ha 3. Ayo Swimming Pool/ Crawfish Aquatics 4. Babington Hall/BTNEP/

SLEC/SBDC

- 5. Band Practice Field 6. Baptist Student Center
- 7. Barker Hall
- 8. Beauregard Hall
- 9. Bollinger Student Union 10. Bookstore
- **11. Brady Residential Complex**
- 13. Callais Recreation Center 14. Candies Hall 15. Chabert Hall 16. Continuing Ed. Building 17. Cotillion Ballroom 18. Didier Field (Baseball) 19. Electrical Substation 20. Elkins Hall 21. Ellender Hall 22. Ellender Memorial Library

23. Family & Consumer Sciences/ GTG Preschool

25. Family Service Center 26. Football Practice Field 27. Galliano Dining Hall 28. Golf Complex 29. Gouaux Hall 30. Greenhouse 31. Guidry Stadium 32. Historical Research Center D.H.T. 33. Intramural Fields 34. Jazzman's Cafe 35. Ledet Culinary Building 36. Lindsley Hall (Music Annex)

| 37. Maintenance Buildings        |
|----------------------------------|
| 38. Max Charter School           |
| 39. Millet Hall                  |
| 40. Peltier Hall                 |
| 41. Picciola Hall                |
| 42. Polk Hall                    |
| 43. Post Office                  |
| 44. Powell Hall                  |
| 45. President's Residence        |
| 46. Pupil Appraisal Center       |
| 47. Safety & Environmental Bldg. |
| 48. Scholars Hall                |
| 49. Shaver Gymnasium             |

51. Softball Field

- 52. St. Thomas Aquinas Center (Chapel)
- 53. Stopher Gymnasium
- 54. Student Publications & Printing
- 55. Talbot Hall
- 56. Tennis Courts
- 57. University Police (Information Center)
- 58. White Hall

59. Zeringue Hall

Produced by mapformation.com, modified July 2015